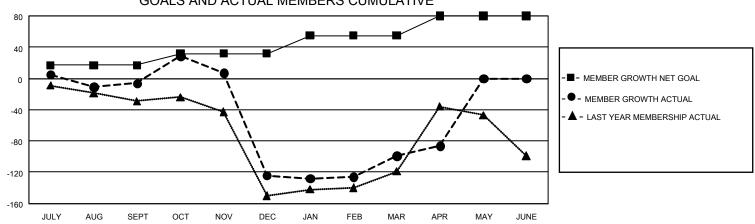

## GAT MONTHLY MEMBERSHIP PROGRESS REPORT

GMT Constitutional Area 4, Group K

REPORT DOES NOT INCLUDE CLUBS IN UNDISTRICTED AREAS.

| Clubs                 |               |           |               | Members               |                         |                         |                                                    |
|-----------------------|---------------|-----------|---------------|-----------------------|-------------------------|-------------------------|----------------------------------------------------|
| RESULTS FOR 2023-2024 |               |           |               | RESULTS FOR 2023-2024 |                         |                         |                                                    |
| QUARTER               | NEW CLUB GOAL | NEW CLUBS | DROPPED CLUBS |                       | MBER GROWTH NET<br>GOAL | MEMBER GROWTH<br>ACTUAL | DROPPED MEMBERS<br>ACTUAL (including<br>transfers) |
| JULY/AUG/SEPT         | 6             | 0         | 0             | JULY/AUG/SEPT         | 17                      | 60                      | 61                                                 |
| OCT/NOV/DEC           | 0             | 2         | 6             | OCT/NOV/DEC           | 15                      | 100                     | 217                                                |
| JAN/FEB/MAR           | 6             | 0         | 1             | JAN/FEB/MAR           | 23                      | 90                      | 59                                                 |
| APR/MAY/JUNE          | 9             | 0         | 0             | APR/MAY/JUNE          | 25                      | 35                      | 16                                                 |