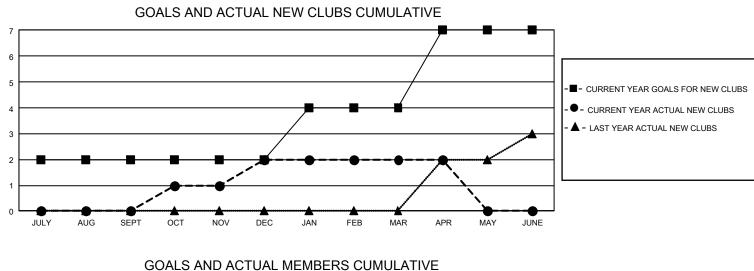

## GAT MONTHLY MEMBERSHIP PROGRESS REPORT

GMT Constitutional Area 4, Group K

REPORT DOES NOT INCLUDE CLUBS IN UNDISTRICTED AREAS.

| Clubs                 |               |           |               | Members               |                         |                         |                                                    |
|-----------------------|---------------|-----------|---------------|-----------------------|-------------------------|-------------------------|----------------------------------------------------|
| RESULTS FOR 2023-2024 |               |           |               | RESULTS FOR 2023-2024 |                         |                         |                                                    |
| QUARTER               | NEW CLUB GOAL | NEW CLUBS | DROPPED CLUBS |                       | MBER GROWTH NET<br>GOAL | MEMBER GROWTH<br>ACTUAL | DROPPED MEMBERS<br>ACTUAL (including<br>transfers) |
| JULY/AUG/SEPT         | 6             | 0         | 0             | JULY/AUG/SEPT         | 17                      | 60                      | 61                                                 |
| OCT/NOV/DEC           | 0             | 2         | 6             | OCT/NOV/DEC           | 15                      | 100                     | 217                                                |
| JAN/FEB/MAR           | 6             | 0         | 1             | JAN/FEB/MAR           | 23                      | 90                      | 59                                                 |
| APR/MAY/JUNE          | 9             | 0         | 0             | APR/MAY/JUNE          | 25                      | 35                      | 16                                                 |